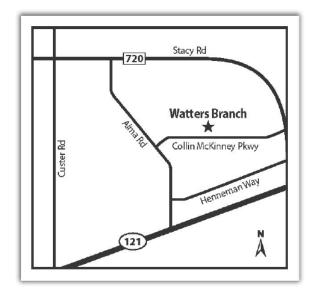

## WATTERS BRANCH MODEL SALES OFFICE:

6616 Sleepy River St McKinney, TX 75070 Luanne Schaeffer | Ischaeffer@alhltd.com O: 972-569-9200

## AMLEGENDHOMES.COM

**From Hwy 121:** Take the exit towards Exchange Parkway/ Craig Ranch Parkway/Alma Drive. Turn north onto Alma Drive. Turn right onto Collin McKinney Parkway. Turn left onto Star Avenue.