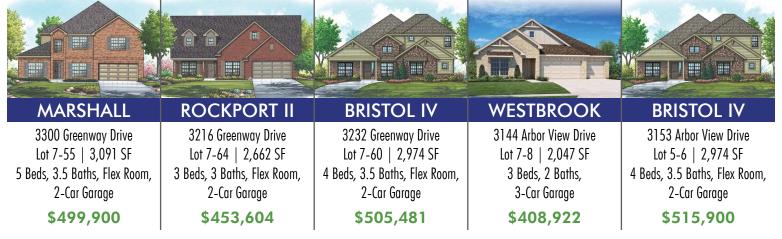

## MOVE-IN READY HOMES

Community amenities include: recreation area, Jr. Olympic pool, pool house, children's playground, basketball courts, picnic pavilion, walking trails, wooded park, stocked private fishing lake, observation pier, and golf course access